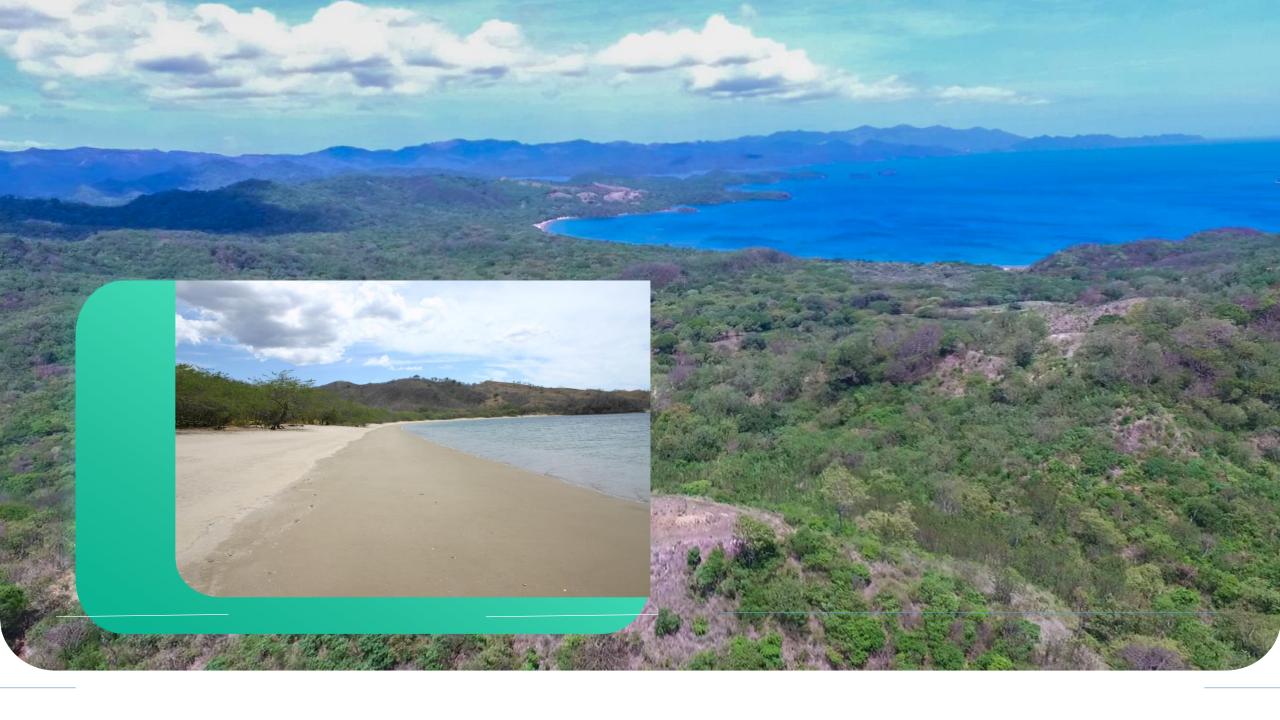

## **DESCRIPTION**

The property is located in La Cruz, Guanacaste, near the most beautiful tourist attractions, like Tenorio, Orosi y Rincón de la Vieja volcanos. For aproximately 56 km away from Daniel Oduber **International Airport** (Liberia), next to Bahía Junquillal national wildlife refuge, and 15 km apart of the Santa Rosa National park This area is characterize by having dry forest vegetation, like Bejucos leñosos. The property is about 250 meter from the beach with crystalline and calm water for your enjoyment

## **Contour lines**

The land has undulations more prominent in the norther part of the property allowing for breathtaking views.