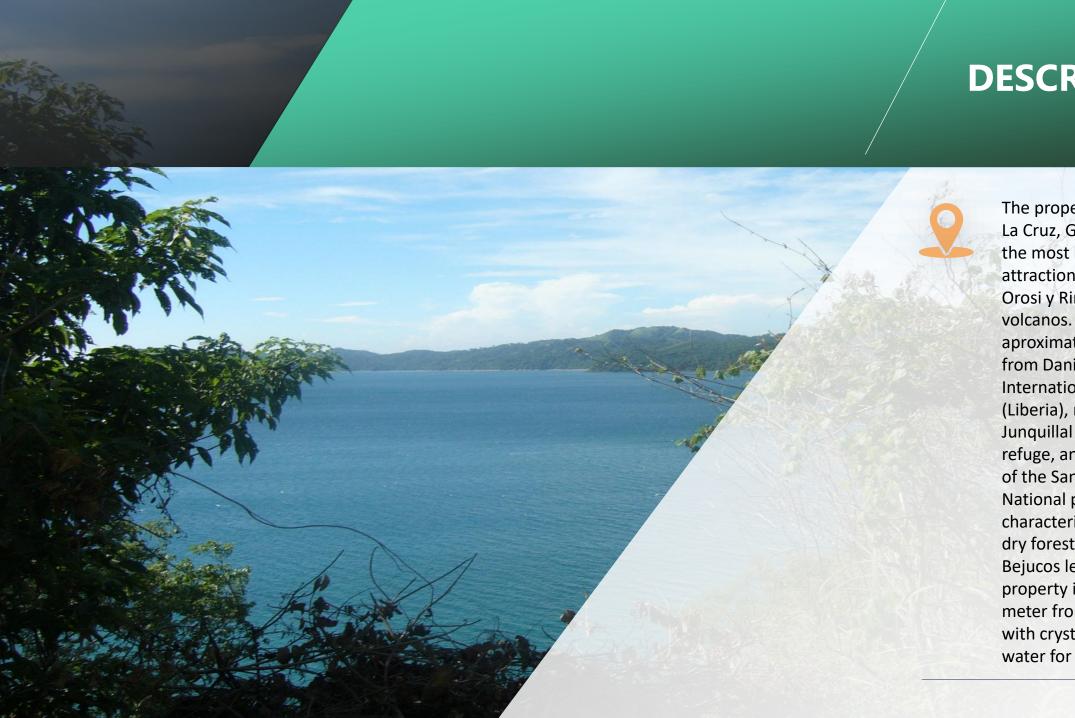

## **DESCRIPTION**

The property is located in La Cruz, Guanacaste, near the most beautiful tourist attractions, like Tenorio, Orosi y Rincón de la Vieja volcanos. For aproximately 56 km away from Daniel Oduber **International Airport** (Liberia), next to Bahía Junquillal national wildlife refuge, and 15 km apart of the Santa Rosa National park This area is characterize by having dry forest vegetation, like Bejucos leñosos. The property is about 250 meter from the beach with crystalline and calm water for your enjoyment