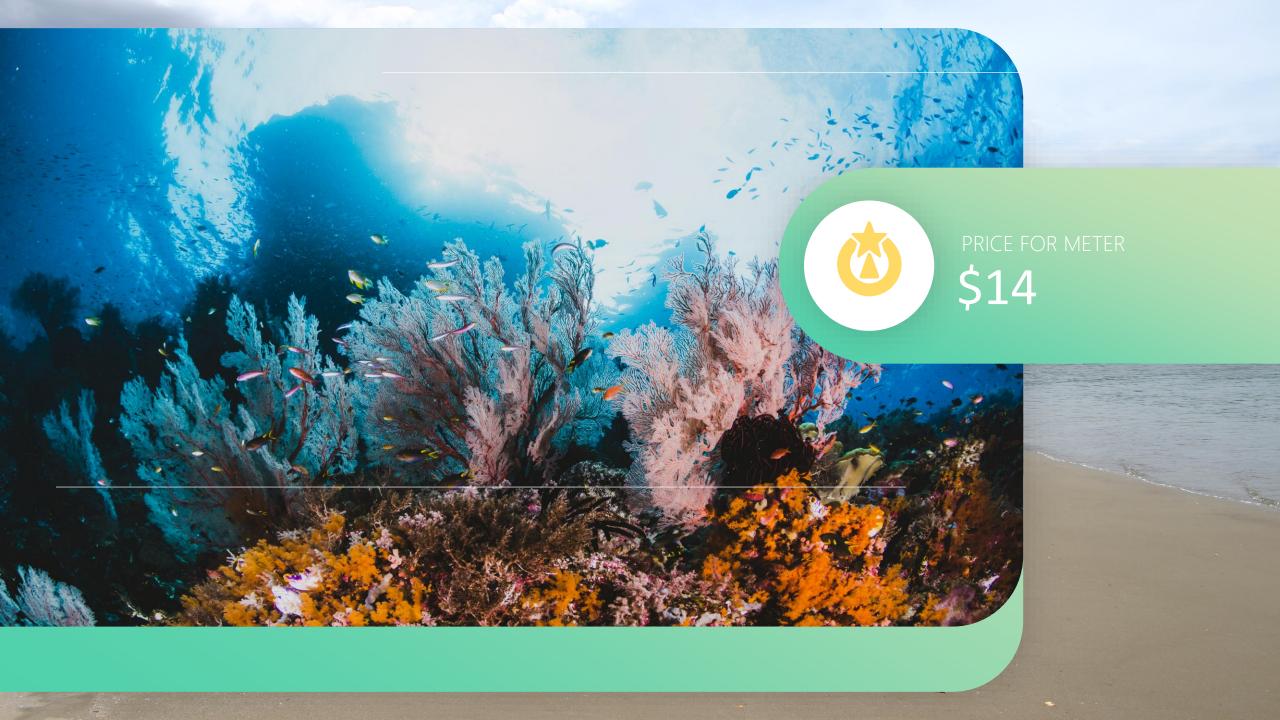

## **DESCRIPTION**

The property is located in La Cruz, Guanacaste, near the most beautiful tourist attractions, like Tenorio, Orosi y Rincón de la Vieja volcanos. For aproximately 56 km away from Daniel Oduber **International Airport** (Liberia), next to Bahía Junquillal national wildlife refuge, and 15 km apart of the Santa Rosa National park This area is characterize by having dry forest vegetation, like Bejucos leñosos. The property is about 250 meter from the beach with crystalline and calm water for your enjoyment