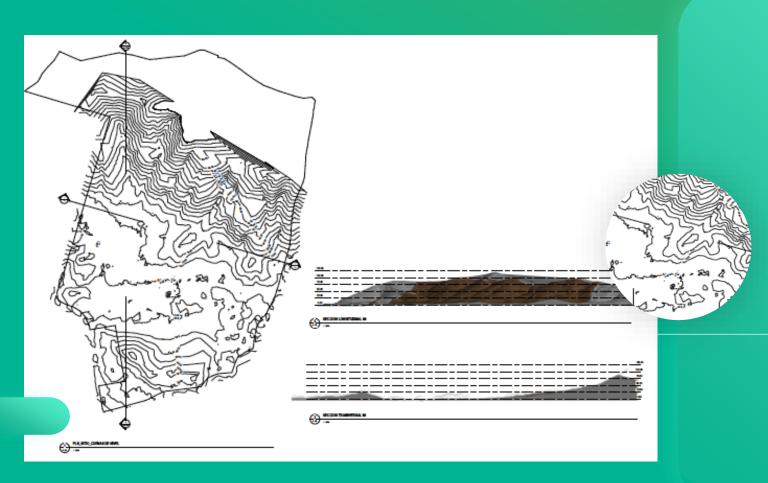

## **Contour lines**

The land has undulations more prominent in the norther part of the property allowing for breathtaking views.