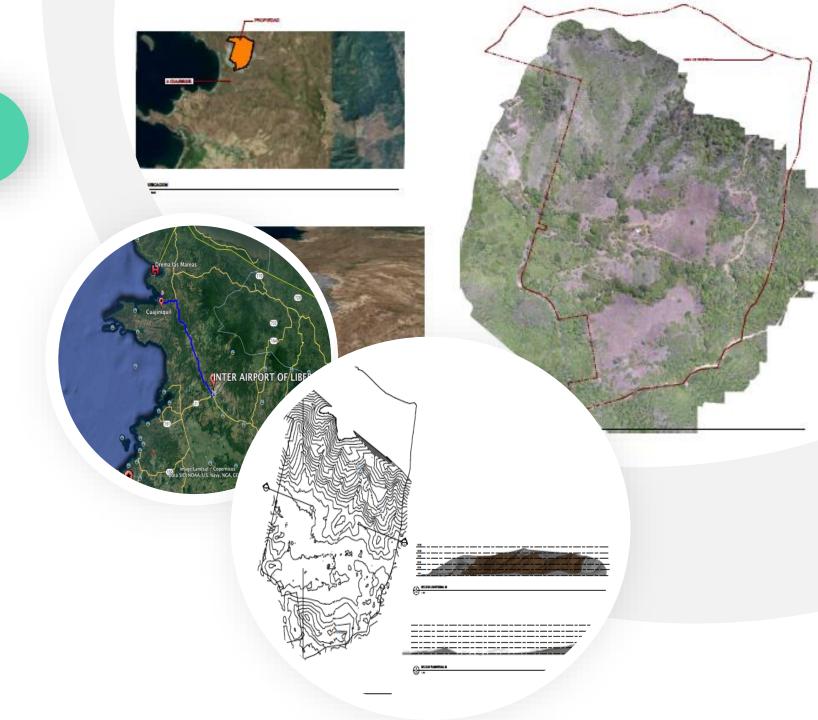

## **INFORMATION**

Subsidary farm 5-143450-000 Survey plan G-1287593-2008 Area 89,6 hectare

## **Contour lines**

The land has undulations more prominent in the norther part of the property allowing for breathtaking views.